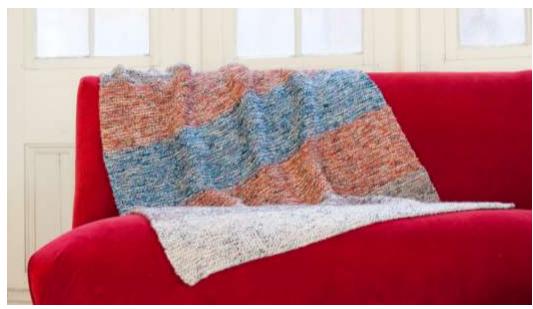

# **COFFEE BEENZ Garter Stripe Throw**

Approximate Dimensions: 48" wide x 56" long

#### **Coffee Beenz:**

7—100G balls, color 9202 Cream MC

2-100G balls, color 9204 Brown CC1

2—100G balls, color 9456 Orange CC2

2—100G balls, color 9598 Blue CC3

**Gauge:** 10 sts = 4" using US size 13 (5mm) needles in st st with yarn held double.

#### **Begin**

With 2 strands of MC held together, CO 120 sts.

Working in garter stitch (k every row) throughout, work the following stripe sequence:

8" of 2 strands of MC held tog,

8" of 1 strand of MC with 1 strand of CC1 held tog,

8" of 1 strand of MC with 1 strand of CC2 held tog,

8" of 1 strand of MC with 1 strand of CC3 held tog,

8" of 1 strand of MC with 1 strand of CC2 held tog.

8" of 1 strand of MC with 1 strand of CC1 held tog,

8" of 2 strands of MC held tog.

BO all sts on next row loosely. Weave in all ends.